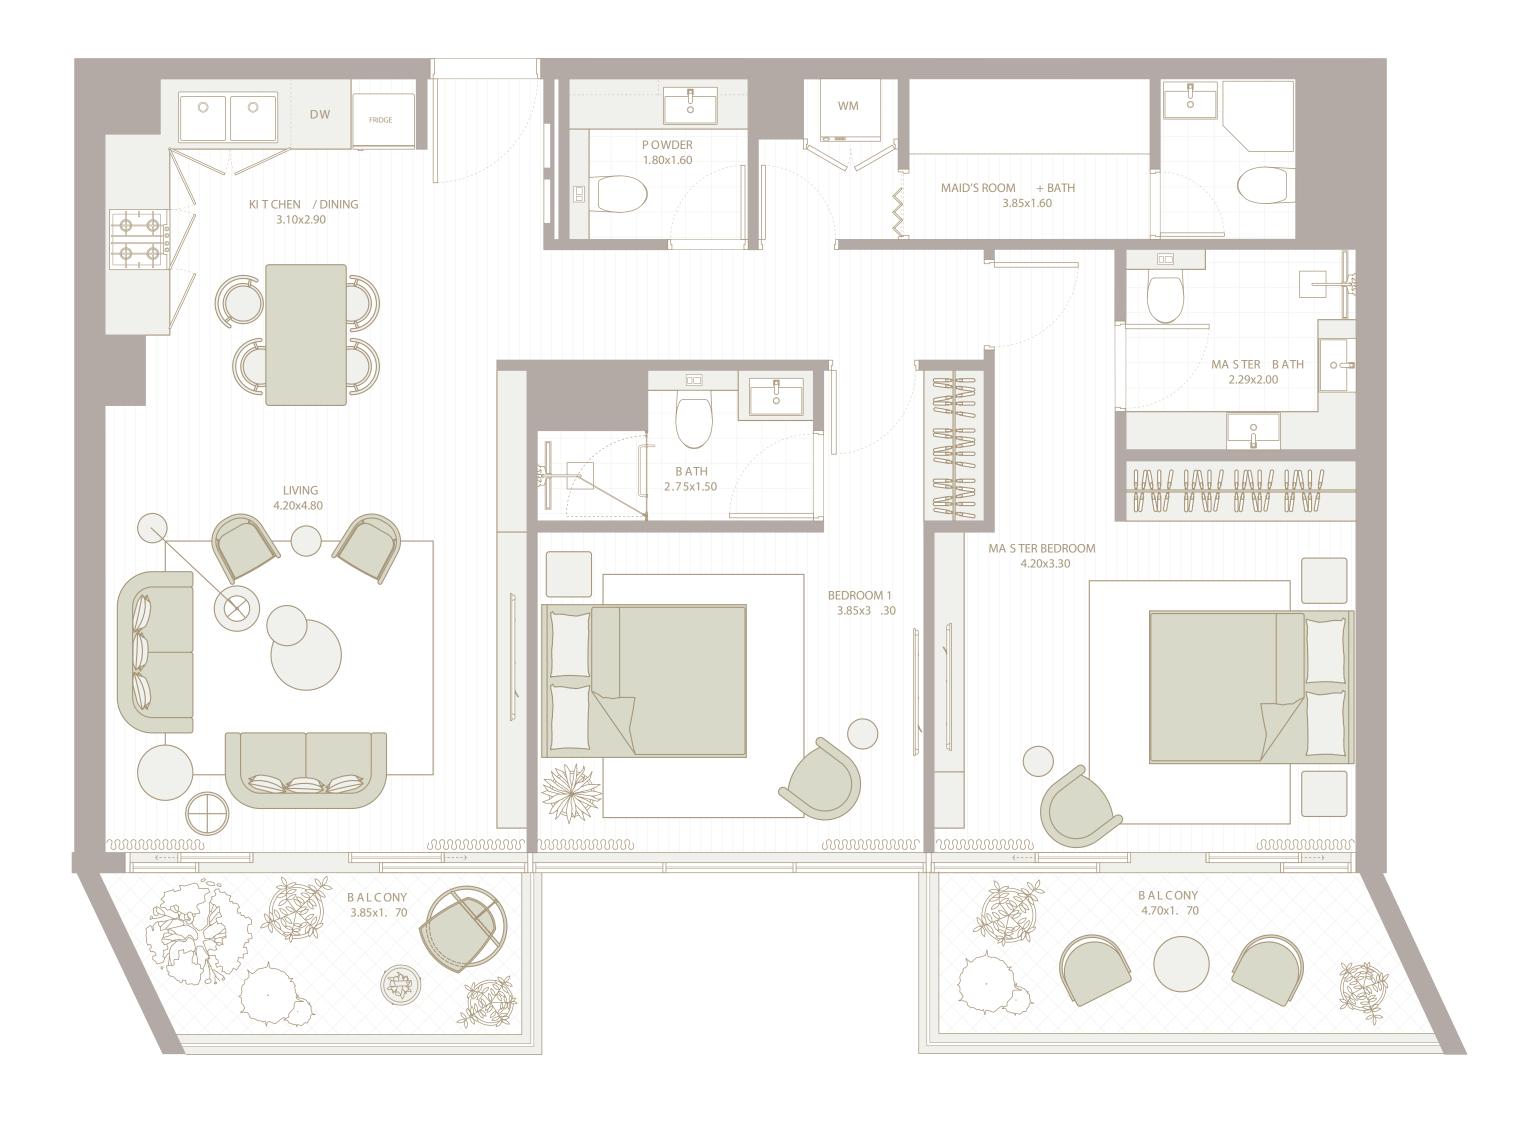

INTERIOR

TOTAL

1,061 SQ.FT.

1,311 SQ.FT.

**EXTERIOR** 

FLOORS

250 SQ.FT.

INTERIOR