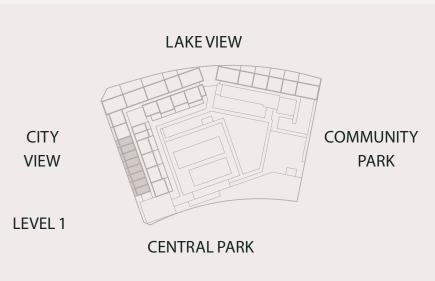

# UNITPLANS





### STUDIO

INTERIOR

TOTAL

351 SQ.FT.

433 SQ.FT.

**EXTERIOR** 

FLOORS

82 SQ.FT.

1-11









LEVEL 11

TOWER





INTERIOR

TOTAL

599 SQ.FT.

689 SQ.FT.

**EXTERIOR** 

FLOORS

90 SQ.FT.







TOTAL INTERIOR

735 SQ.FT. 626 SQ.FT.

**EXTERIOR** 

FLOORS

109 SQ.FT. 2-11







INTERIOR

TOTAL

699 SQ.FT.

817 SQ.FT.

**EXTERIOR** 

**FLOORS** 

2-11

118 SQ.FT.







INTERIOR

TOTAL

665 SQ.FT.

778 SQ.FT.

**EXTERIOR** 

FLOORS

113 SQ.FT.

1-11









LEVEL 11









# 2C 1 BHK

INTERIOR

TOTAL

697 SQ.FT.

812 SQ.FT.

EXTERIOR

**FLOORS** 

115 SQ.FT.







INTERIOR

TOTAL

1,061 SQ.FT.

1,311 SQ.FT.

**EXTERIOR** 

FLOORS

250 SQ.FT.







INTERIOR

TOTAL

1,054 SQ.FT.

1,227 SQ.FT.

**EXTERIOR** 

FLOORS

174 SQ.FT.







INTERIOR

TOTAL

1,048 SQ.FT.

1,219 SQ.FT.

**EXTERIOR** 

**FLOORS** 

170 SQ.FT.









INTERIOR

TOTAL

1,064 SQ.FT.

1,238 SQ.FT.