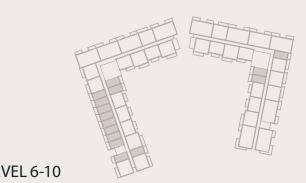

# UNITPLANS





### STUDIO

INTERIOR

TOTAL

351 SQ.FT.

433 SQ.FT.

**EXTERIOR** 

FLOORS

82 SQ.FT.

1-11









LEVEL 11

TOWER





INTERIOR

TOTAL

599 SQ.FT.

689 SQ.FT.

**EXTERIOR** 

FLOORS

90 SQ.FT.







TOTAL INTERIOR

735 SQ.FT. 626 SQ.FT.

**EXTERIOR** 

FLOORS

109 SQ.FT. 2-11







INTERIOR

TOTAL

699 SQ.FT.

817 SQ.FT.

**EXTERIOR** 

**FLOORS** 

2-11

118 SQ.FT.







INTERIOR

TOTAL

665 SQ.FT.

778 SQ.FT.

**EXTERIOR** 

FLOORS

113 SQ.FT.

1-11









LEVEL 11









# 2C 1 BHK

INTERIOR

TOTAL

697 SQ.FT.

812 SQ.FT.

EXTERIOR

**FLOORS** 

115 SQ.FT.







INTERIOR

TOTAL

1,061 SQ.FT.

1,311 SQ.FT.

**EXTERIOR** 

FLOORS

250 SQ.FT.







INTERIOR

TOTAL

1,054 SQ.FT.

1,227 SQ.FT.

**EXTERIOR** 

FLOORS

174 SQ.FT.







INTERIOR

TOTAL

1,048 SQ.FT.

1,219 SQ.FT.

**EXTERIOR** 

**FLOORS** 

170 SQ.FT.









INTERIOR

TOTAL

1,064 SQ.FT.

1,238 SQ.FT.

**EX