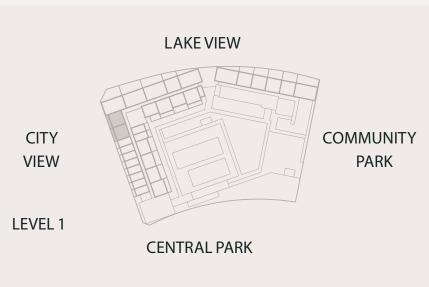

### STUDIO

INTERIOR

TOTAL

351 SQ.FT.

433 SQ.FT.

**EXTERIOR** 

FLOORS

82 SQ.FT.