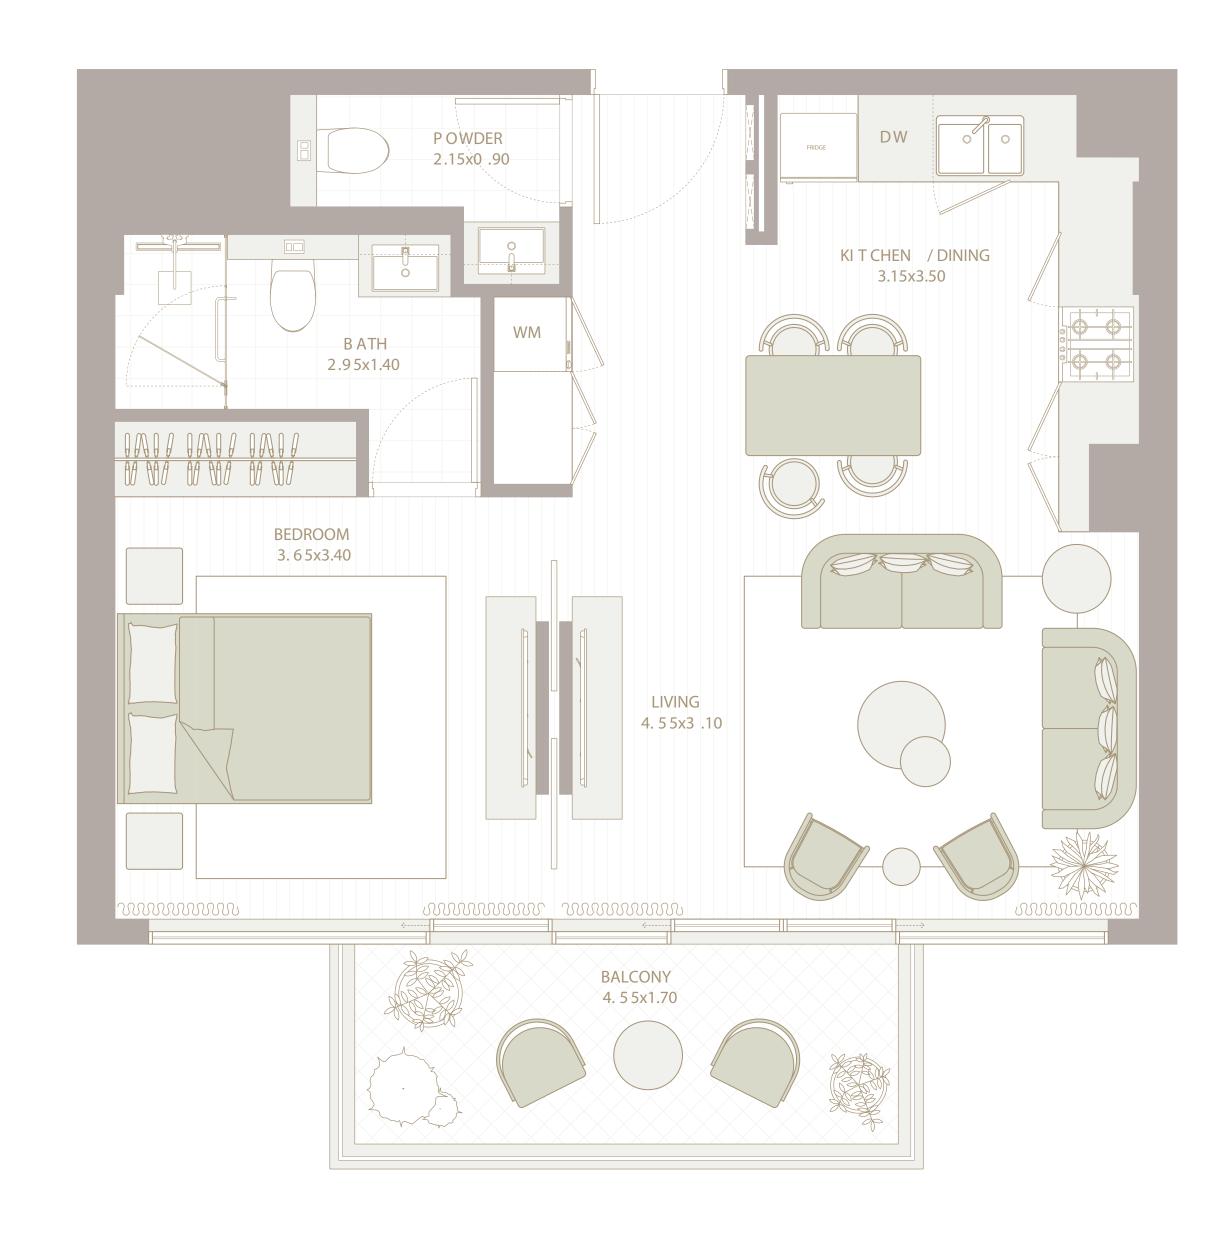

# 2C 1 BHK

INTERIOR

TOTAL

697 SQ.FT.

812 SQ.FT.

EXTERIOR

**FLOORS** 

115 SQ.FT.