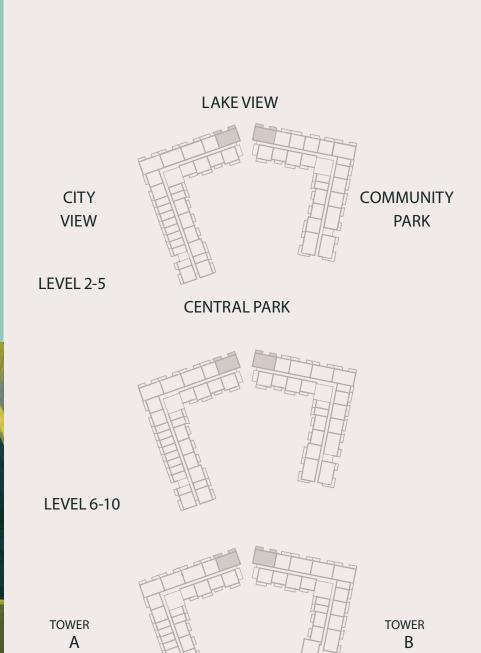

1-11

LEVEL 11

TOWER

INTERIOR

TOTAL

599 SQ.FT.

689 SQ.FT.

**EXTERIOR** 

FLOORS

90 SQ.FT.

TOTAL INTERIOR

735 SQ.FT. 626 SQ.FT.

**EXTERIOR** 

FLOORS

109 SQ.FT. 2-11

INTERIOR