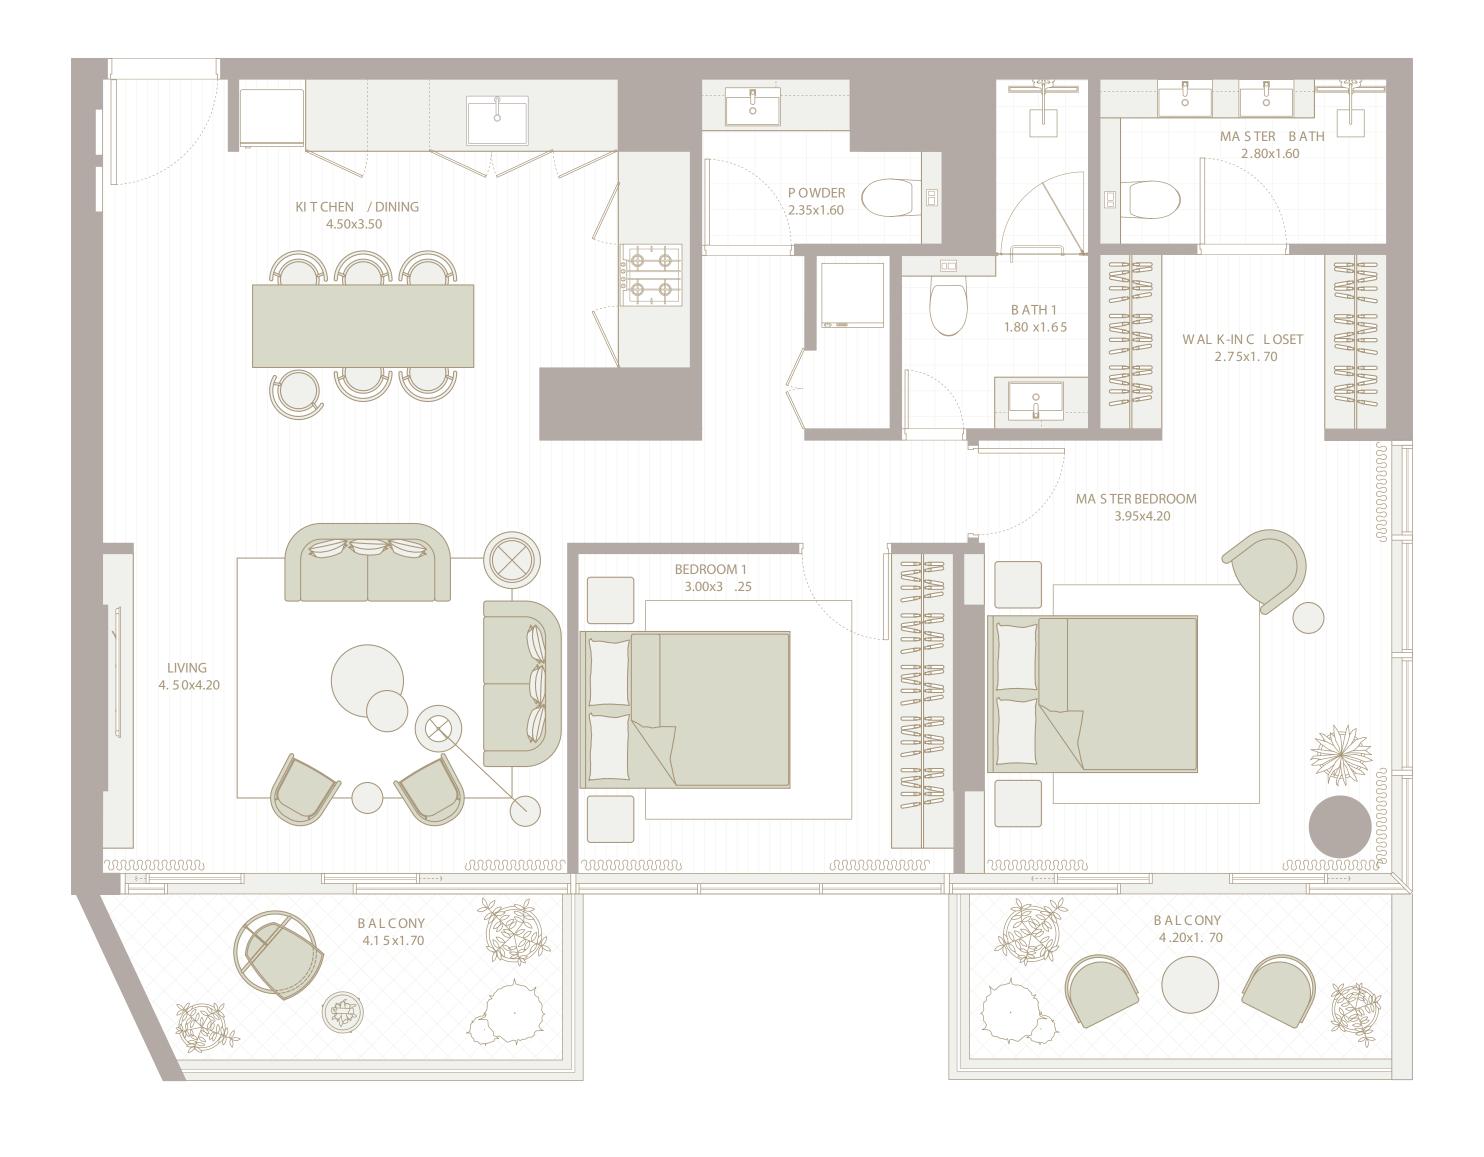

TOTAL

699 SQ.FT.

817 SQ.FT.

**EXTERIOR** 

**FLOORS** 

2-11

118 SQ.FT.

INTERIOR

TOTAL

665 SQ.FT.

778 SQ.FT.

**EXTERIOR** 

FLOORS

113 SQ.FT.

1-11

LEVEL 11

# 2C 1 BHK

INTERIOR

TOTAL

697 SQ.FT.

812 SQ.FT.

EXTERIOR

**FLOORS** 

115 SQ.FT.