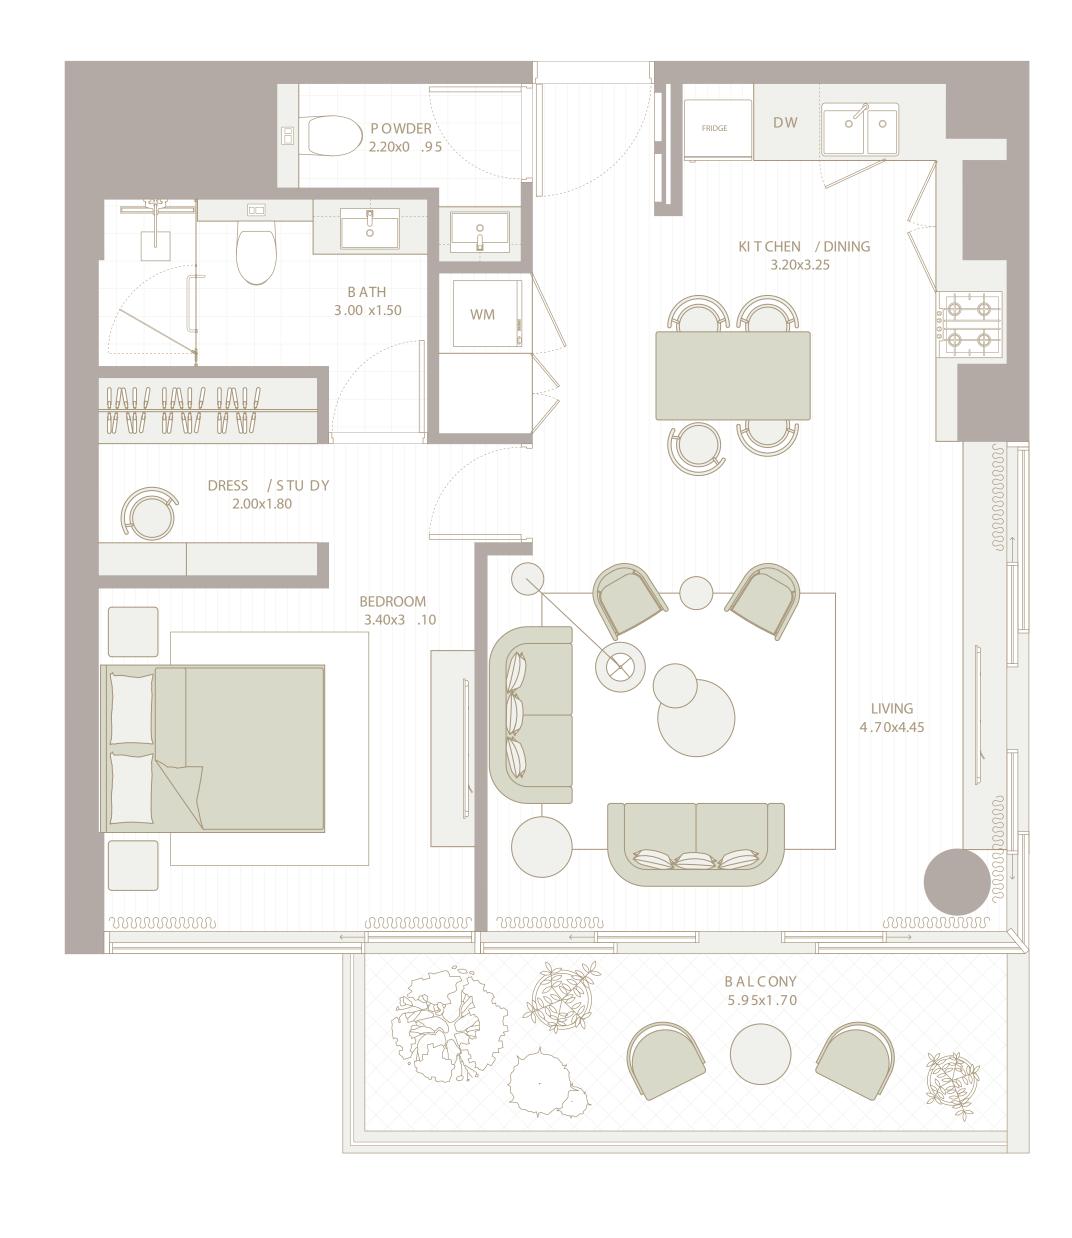

# 2C 1 BHK

INTERIOR

TOTAL

697 SQ.FT.

812 SQ.FT.

EXTERIOR

**FLOORS** 

115 SQ.FT.