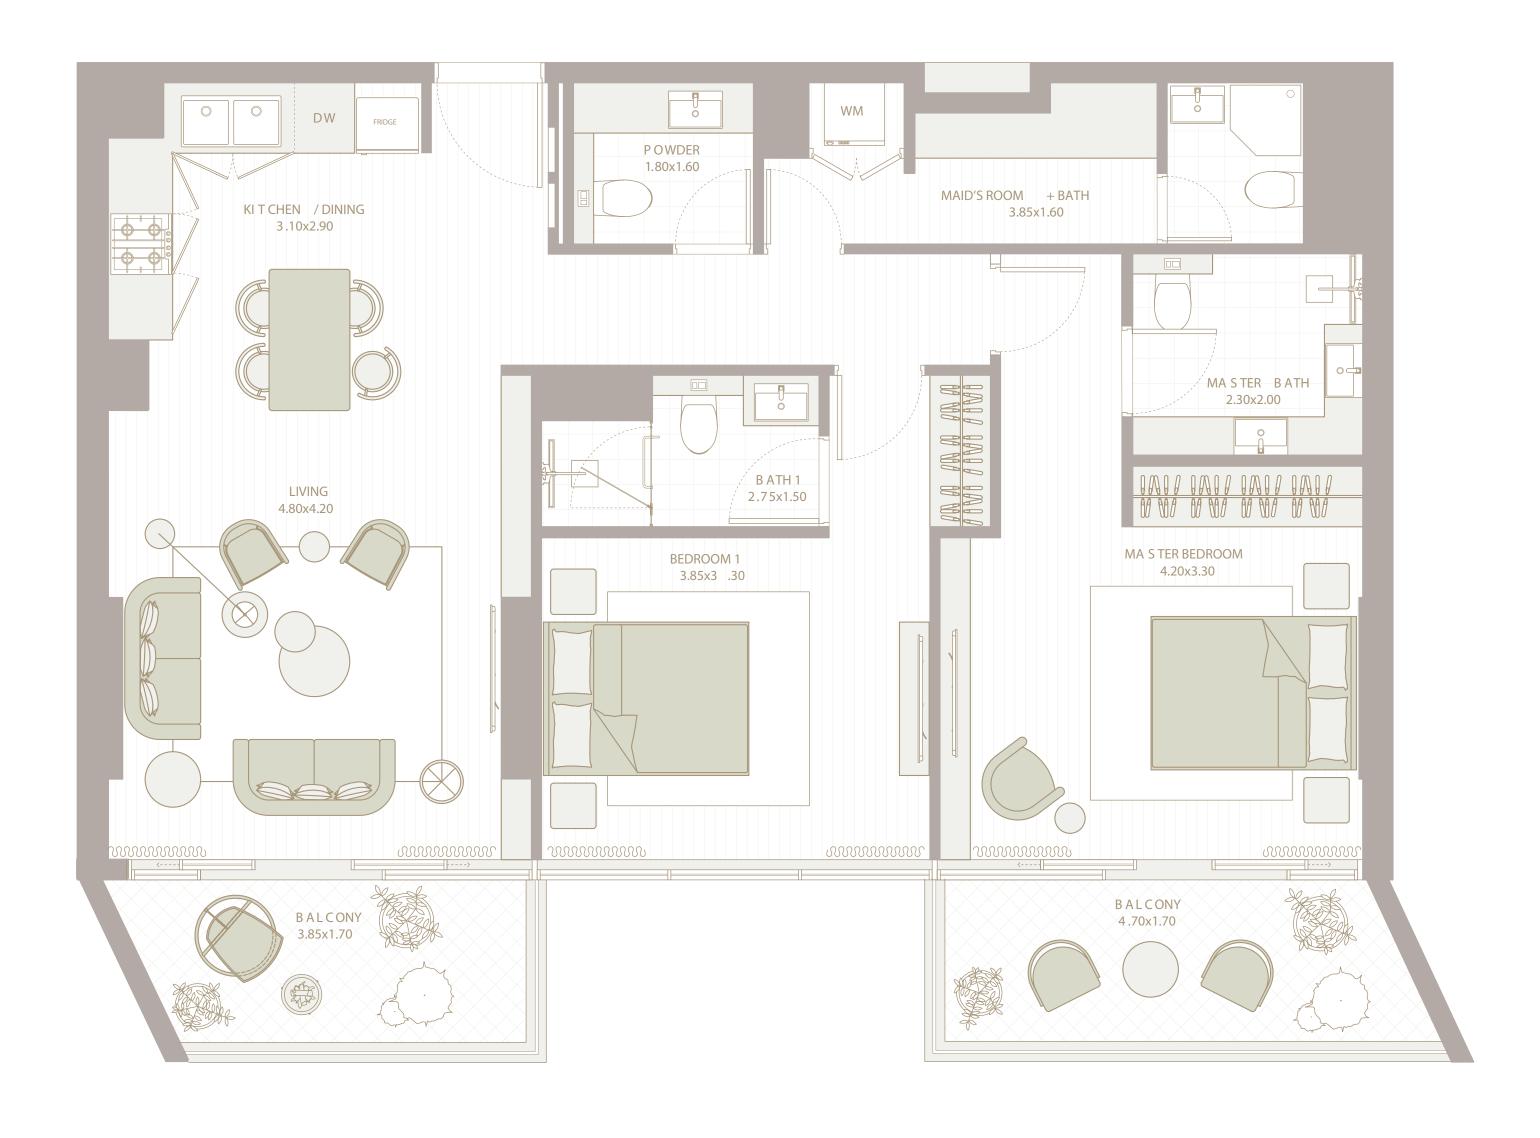

INTERIOR

TOTAL

1,061 SQ.FT.

1,311 SQ.FT.

**EXTERIOR** 

FLOORS

250 SQ.FT.

INTERIOR

TOTAL

1,054 SQ.FT.

1,227 SQ.FT.

**EXTERIOR** 

FLOORS

174 SQ.FT.

INTERIOR

TOTAL

1,048 SQ.FT.

1,219 SQ.FT.

**EXTERIOR** 

**FLOORS** 

170 SQ.FT.

INTERIOR

TOTAL

1,064 SQ.FT.

1,238 SQ.FT.

**EXTERIOR** 

FLOORS

174 SQ.FT.

INTERIOR

TOTAL

1,062 SQ.FT.

1,223 SQ.FT.

**EXTERIOR** 

**FLOORS** 

160 SQ.FT.

INTERIOR

TOTAL

1,059 SQ.FT.

1,220 SQ.FT.

**EXTERIOR** 

**FLOORS** 

161 SQ.FT.