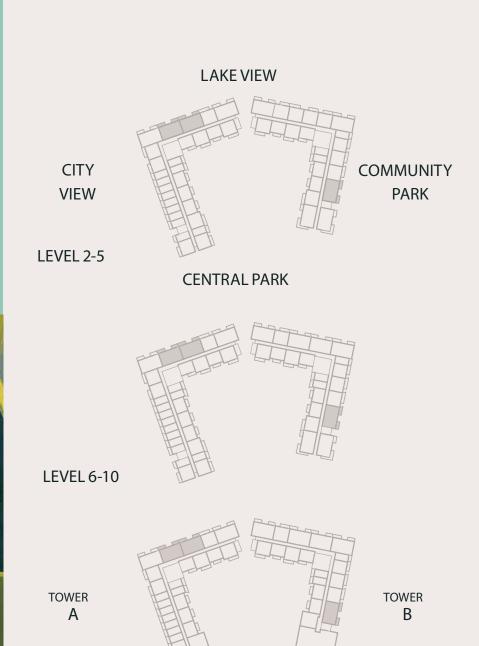

1-11

LEVEL 11

TOWER

INTERIOR

TOTAL

599 SQ.FT.

689 SQ.FT.

**EXTERIOR** 

FLOORS

90 SQ.FT.

TOTAL INTERIOR

735 SQ.FT. 626 SQ.FT.

**EXTERIOR** 

FLOORS

109 SQ.FT. 2-11

INTERIOR