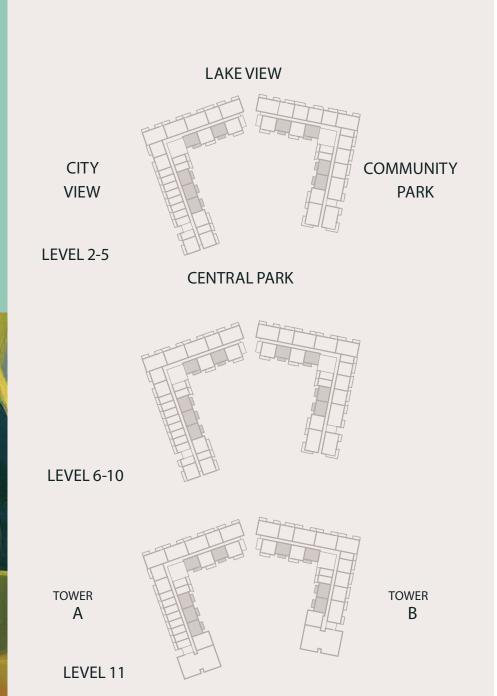

1-11

LEVEL 11

TOWER

INTERIOR

TOTAL

599 SQ.FT.

689 SQ.FT.

**EXTERIOR** 

FLOORS

90 SQ.FT.

TOTAL INTERIOR

735 SQ.FT. 626 SQ.FT.

**EXTERIOR** 

FLOORS

109 SQ.FT. 2-11

INTERIOR