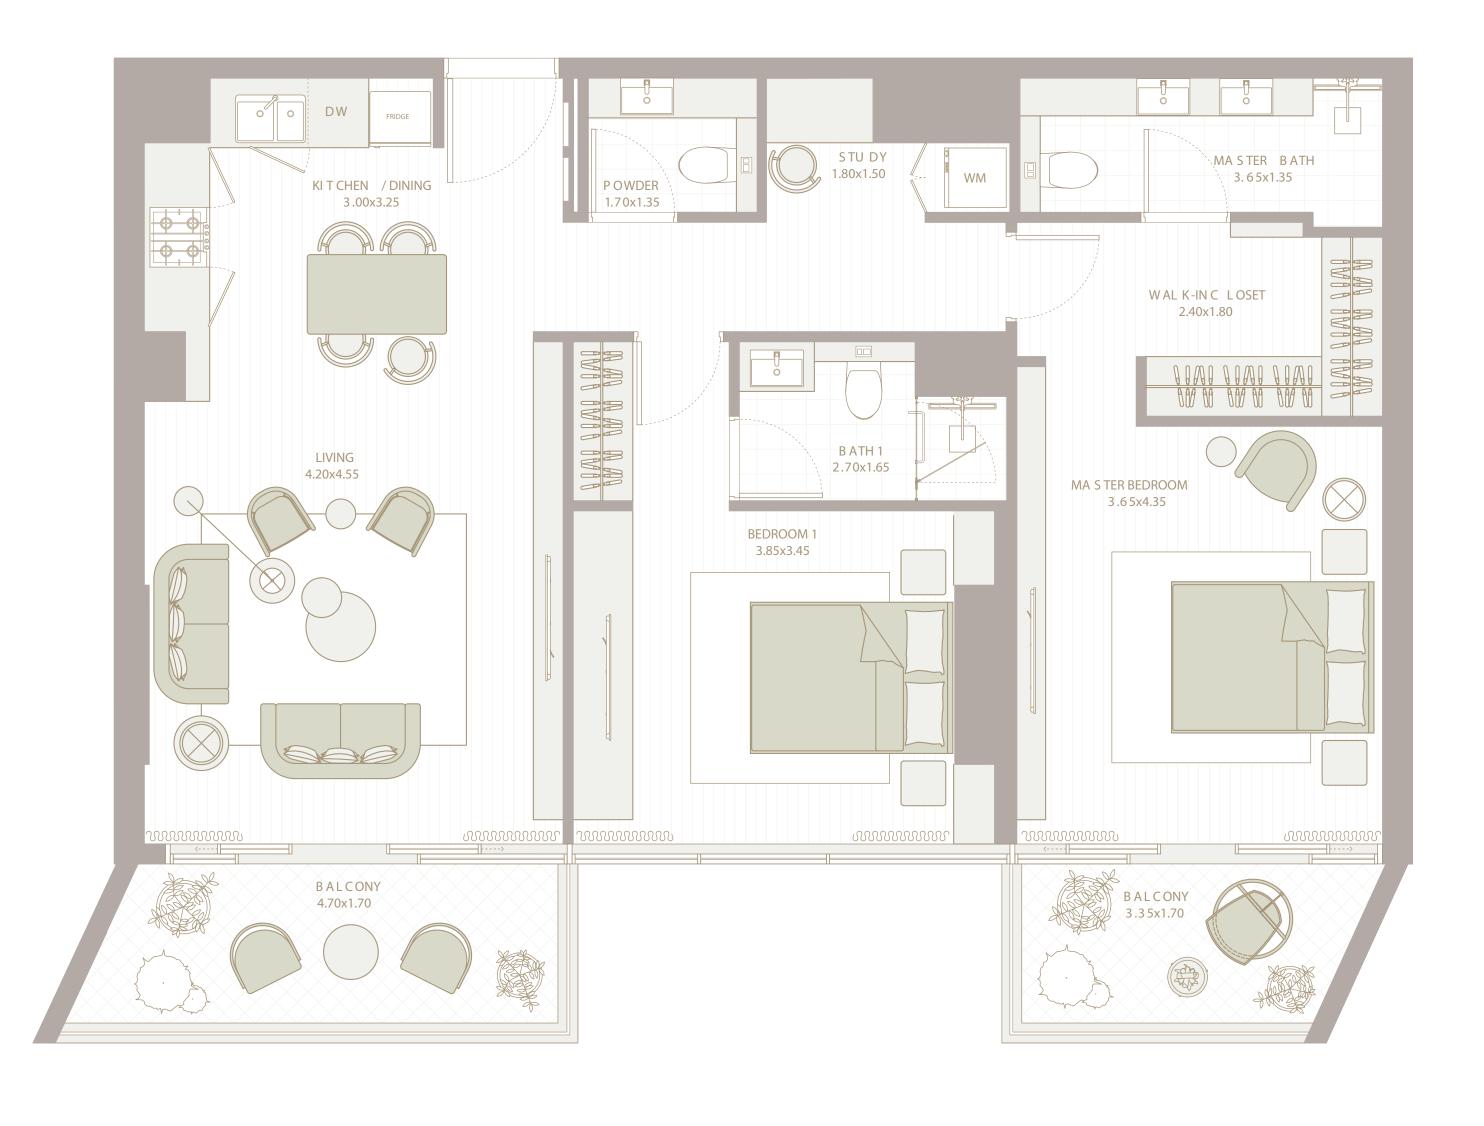

INTERIOR

TOTAL

1,061 SQ.FT.

1,311 SQ.FT.

**EXTERIOR** 

FLOORS

250 SQ.FT.

INTERIOR