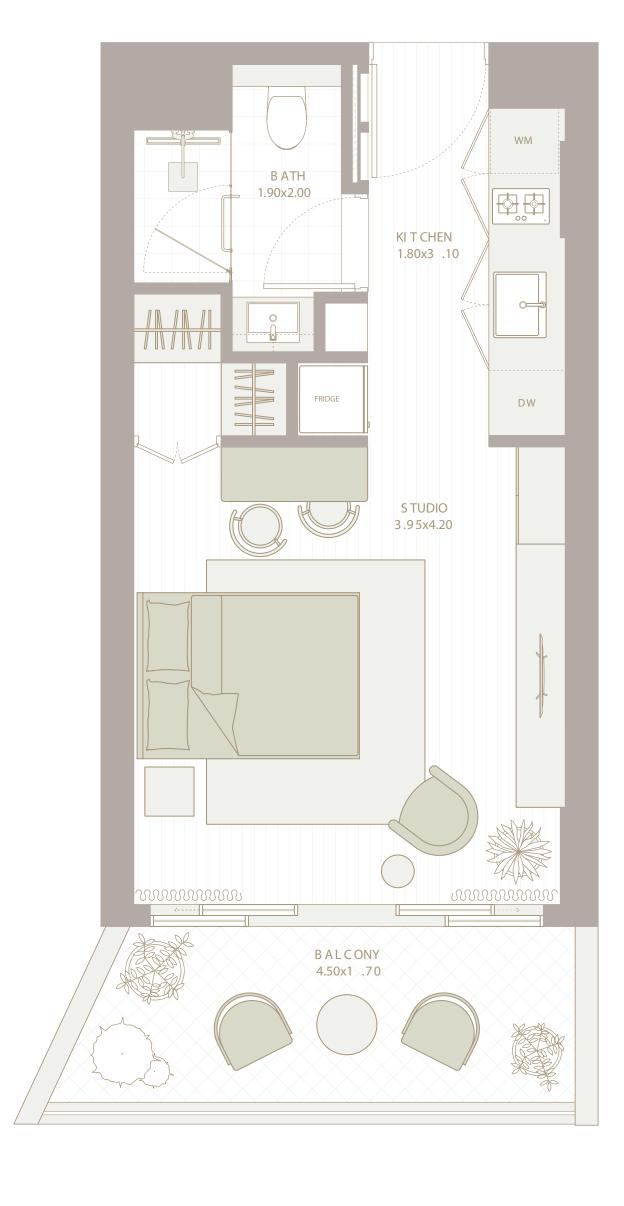

### STUDIO

INTERIOR

TOTAL

351 SQ.FT.

433 SQ.FT.

**EXTERIOR** 

FLOORS

82 SQ.FT.