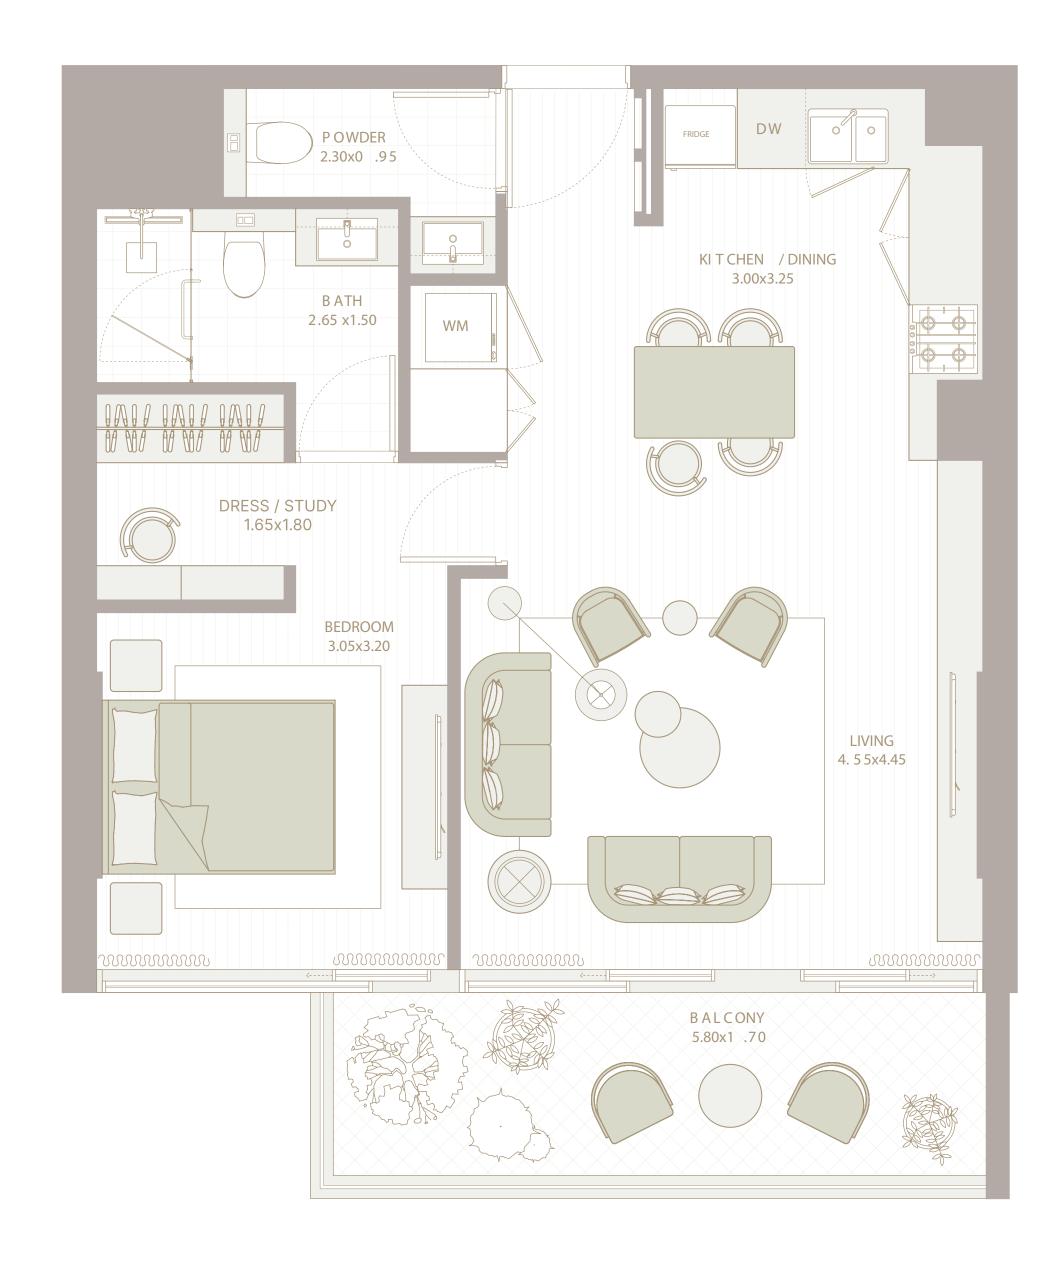

# 2C 1 BHK

INTERIOR

TOTAL

697 SQ.FT.

812 SQ.FT.

EXTERIOR

**FLOORS** 

115 SQ.FT.