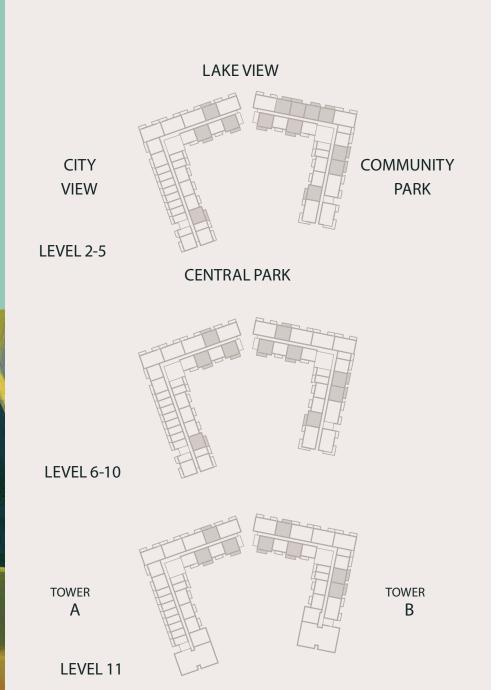

1-11

LEVEL 11

TOWER

INTERIOR

TOTAL

599 SQ.FT.

689 SQ.FT.

**EXTERIOR** 

FLOORS

90 SQ.FT.

TOTAL INTERIOR

735 SQ.FT. 626 SQ.FT.

**EXTERIOR** 

FLOORS

109 SQ.FT. 2-11

INTERIOR

TOTAL

699 SQ.FT.

817 SQ.FT.

**EXTERIOR** 

**FLOORS** 

2-11

118 SQ.FT.

INTERIOR

TOTAL

665 SQ.FT.

778 SQ.FT.

**EXTERIOR** 

FLOORS

113 SQ.FT.

1-11

LEVEL 11