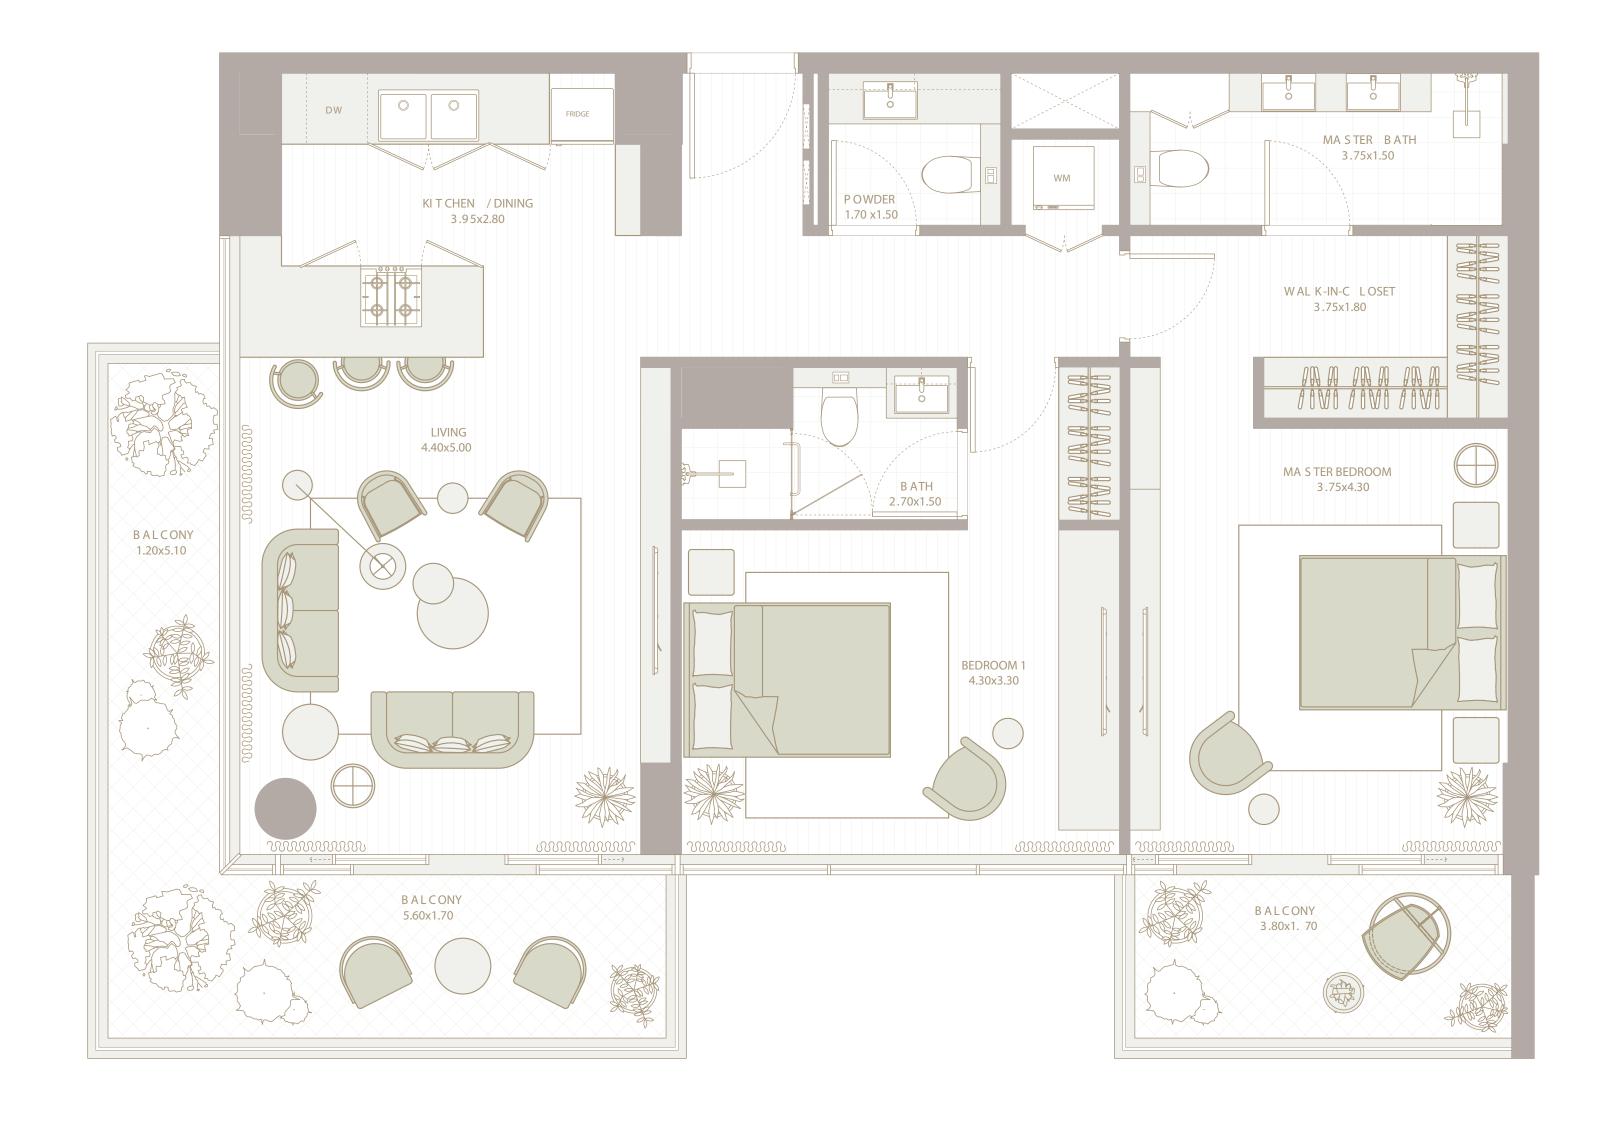

INTERIOR

TOTAL

1,061 SQ.FT.

1,311 SQ.FT.

**EXTERIOR** 

FLOORS

250 SQ.FT.

INTERIOR