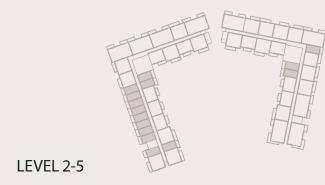

# UNITPLANS





### STUDIO

INTERIOR

TOTAL

351 SQ.FT.

433 SQ.FT.

**EXTERIOR** 

FLOORS

82 SQ.FT.

1-11









LEVEL 11

TOWER





INTERIOR

TOTAL

599 SQ.FT.

689 SQ.FT.

**EXTERIOR** 

FLOORS

90 SQ.FT.







TOTAL INTERIOR

735 SQ.FT. 626 SQ.FT.

**EXTERIOR** 

FLOORS

109 SQ.FT. 2-11







INTERIOR

TOTAL

699 SQ.FT.

817 SQ.FT.

**EXTERIOR** 

**FLOORS** 

2-11

118 SQ.FT.







INTERIOR

TOTAL

665 SQ.FT.

778 SQ.FT.

**EXTERIOR** 

FLOORS

113 SQ.FT.

1-11









LEVEL 11









# 2C 1 BHK

INTERIOR

TOTAL

697 SQ.FT.

812 SQ.FT.

EXTERIOR

**FLOORS** 

115 SQ.FT.







INTERIOR

TOTAL

1,061 SQ.FT.

1,311 SQ.FT.

**EXTERIOR** 

FLOORS

250 SQ.FT.







INTERIOR

TOTAL

1,054 SQ.FT.

1,227 SQ.FT.

**EXTERIOR** 

FLOORS

174 SQ.FT.







INTERIOR

TOTAL

1,048 SQ.FT.

1,219 SQ.FT.

**EXTERIOR** 

**FLOORS** 

170 SQ.FT.









INTERIOR

TOTAL

1,064 SQ.FT.

1,238 SQ.FT.

**