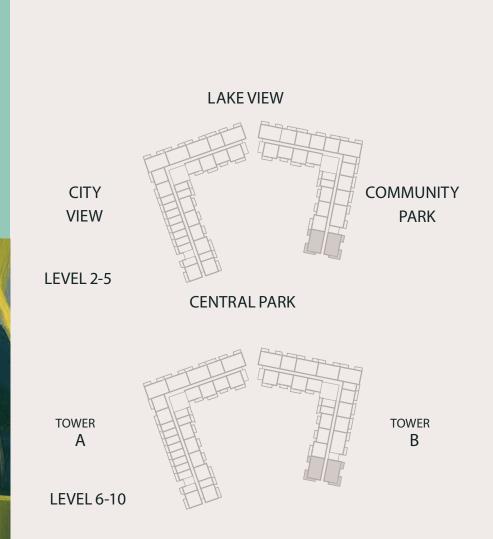

# UNITPLANS





### STUDIO

INTERIOR

TOTAL

351 SQ.FT.

433 SQ.FT.

**EXTERIOR** 

FLOORS

82 SQ.FT.

1-11









LEVEL 11

TOWER





INTERIOR

TOTAL

599 SQ.FT.

689 SQ.FT.

**EXTERIOR** 

FLOORS

90 SQ.FT.







TOTAL INTERIOR

735 SQ.FT. 626 SQ.FT.

**EXTERIOR** 

FLOORS

109 SQ.FT. 2-11







INTERIOR

TOTAL

699 SQ.FT.

817 SQ.FT.

**EXTERIOR** 

**FLOORS** 

2-11

118 SQ.FT.







INTERIOR

TOTAL

665 SQ.FT.

778 SQ.FT.

**EXTERIOR** 

FLOORS

113 SQ.FT.

1-11









LEVEL 11









# 2C 1 BHK

INTERIOR

TOTAL

697 SQ.FT.

812 SQ.FT.

EXTERIOR

**FLOORS** 

115 SQ.FT.







INTERIOR

TOTAL

1,061 SQ.FT.

1,311 SQ.FT.

**EXTERIOR** 

FLOORS

250 SQ.FT.







INTERIOR

TOTAL

1,054 SQ.FT.

1,227 SQ.FT.

**EXTERIOR** 

FLOORS

174 SQ.FT.







INTERIOR

TOTAL

1,048 SQ.FT.

1,219 SQ.FT.

**EXTERIOR** 

**FLOORS** 

170 SQ.FT.









INTERIOR

TOTAL

1,064 SQ.FT.

1,238 SQ.FT.

**EXTERIOR** 

FLOORS

174 SQ.FT.









INTERIOR

TOTAL

1,062 SQ.FT.

1,223 SQ.FT.

**EXTERIOR** 

**FLOORS** 

160 SQ.FT.









INTERIOR

TOTAL

1,059 SQ.FT.

1,220 SQ.FT.

**EXTERIOR** 

**FLOORS** 

161 SQ.FT.