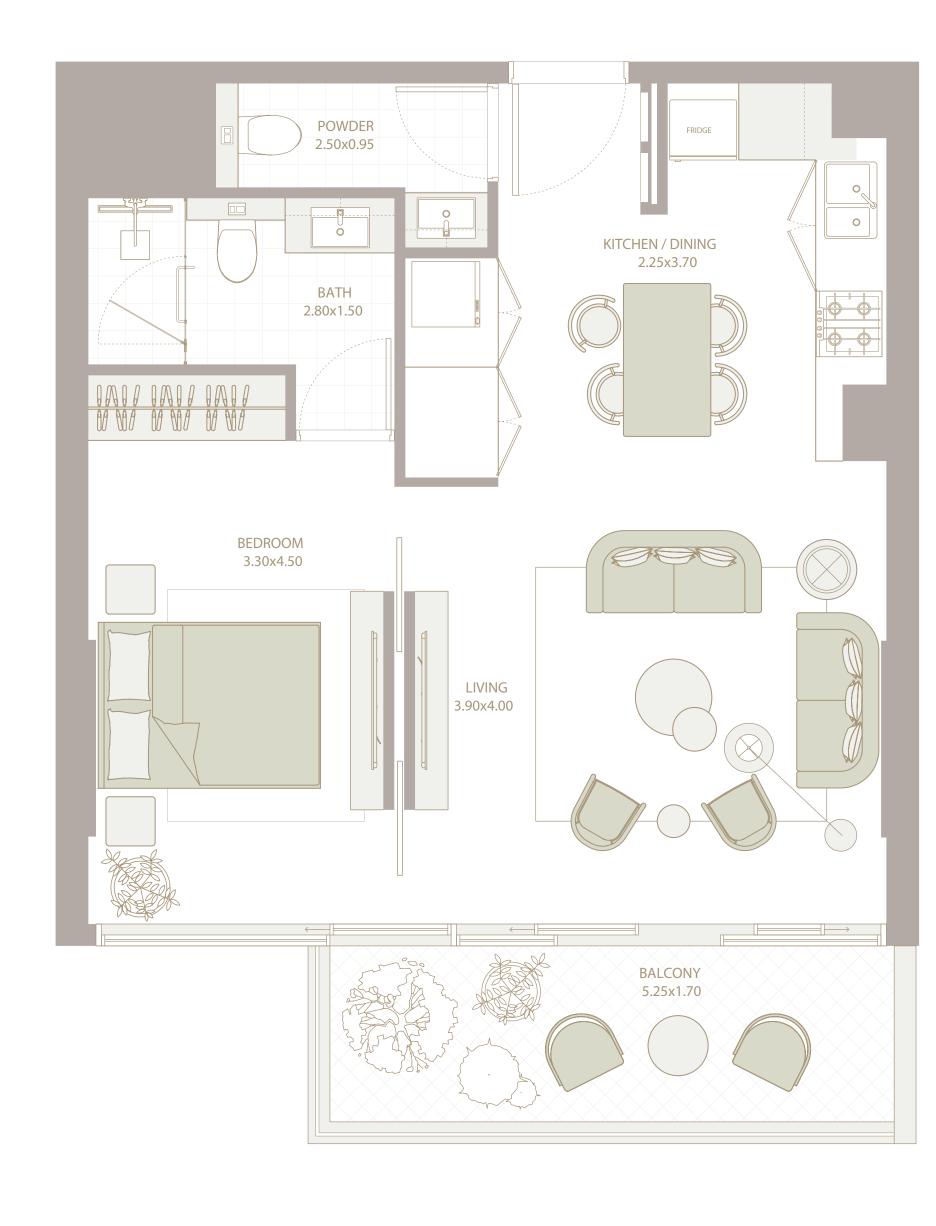

### STUDIO

INTERIOR

TOTAL

351 SQ.FT.

433 SQ.FT.

**EXTERIOR** 

FLOORS

82 SQ.FT.