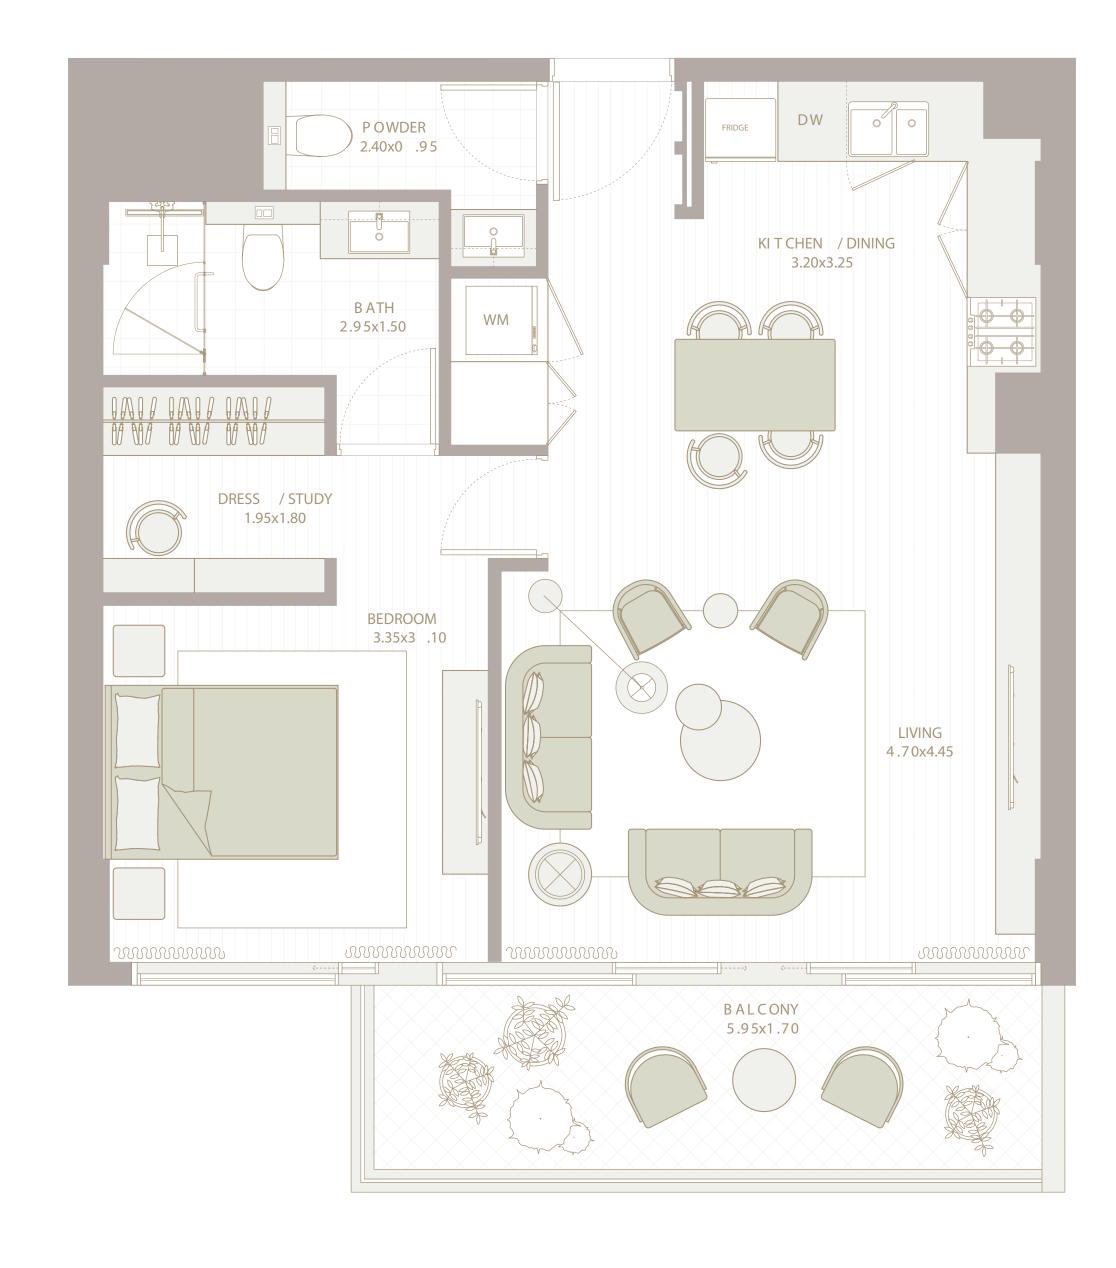

# 2C 1 BHK

INTERIOR

TOTAL

697 SQ.FT.

812 SQ.FT.

EXTERIOR

**FLOORS** 

115 SQ.FT.