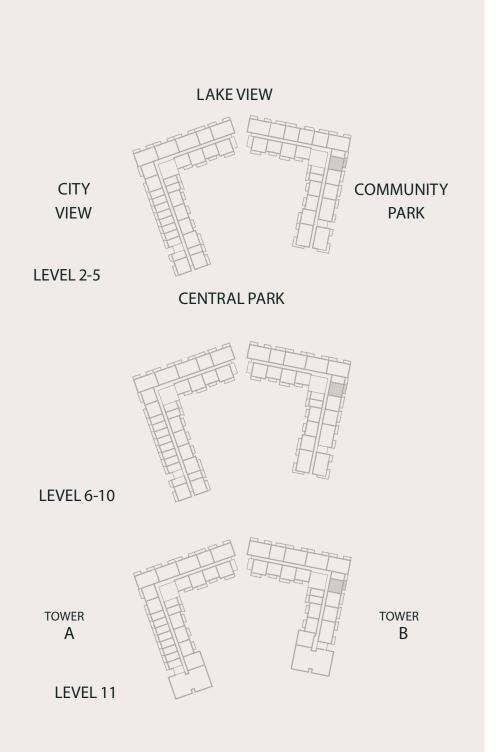

# UNITPLANS

1-11

LEVEL 11

TOWER

INTERIOR

TOTAL

599 SQ.FT.

689 SQ.FT.

**EXTERIOR** 