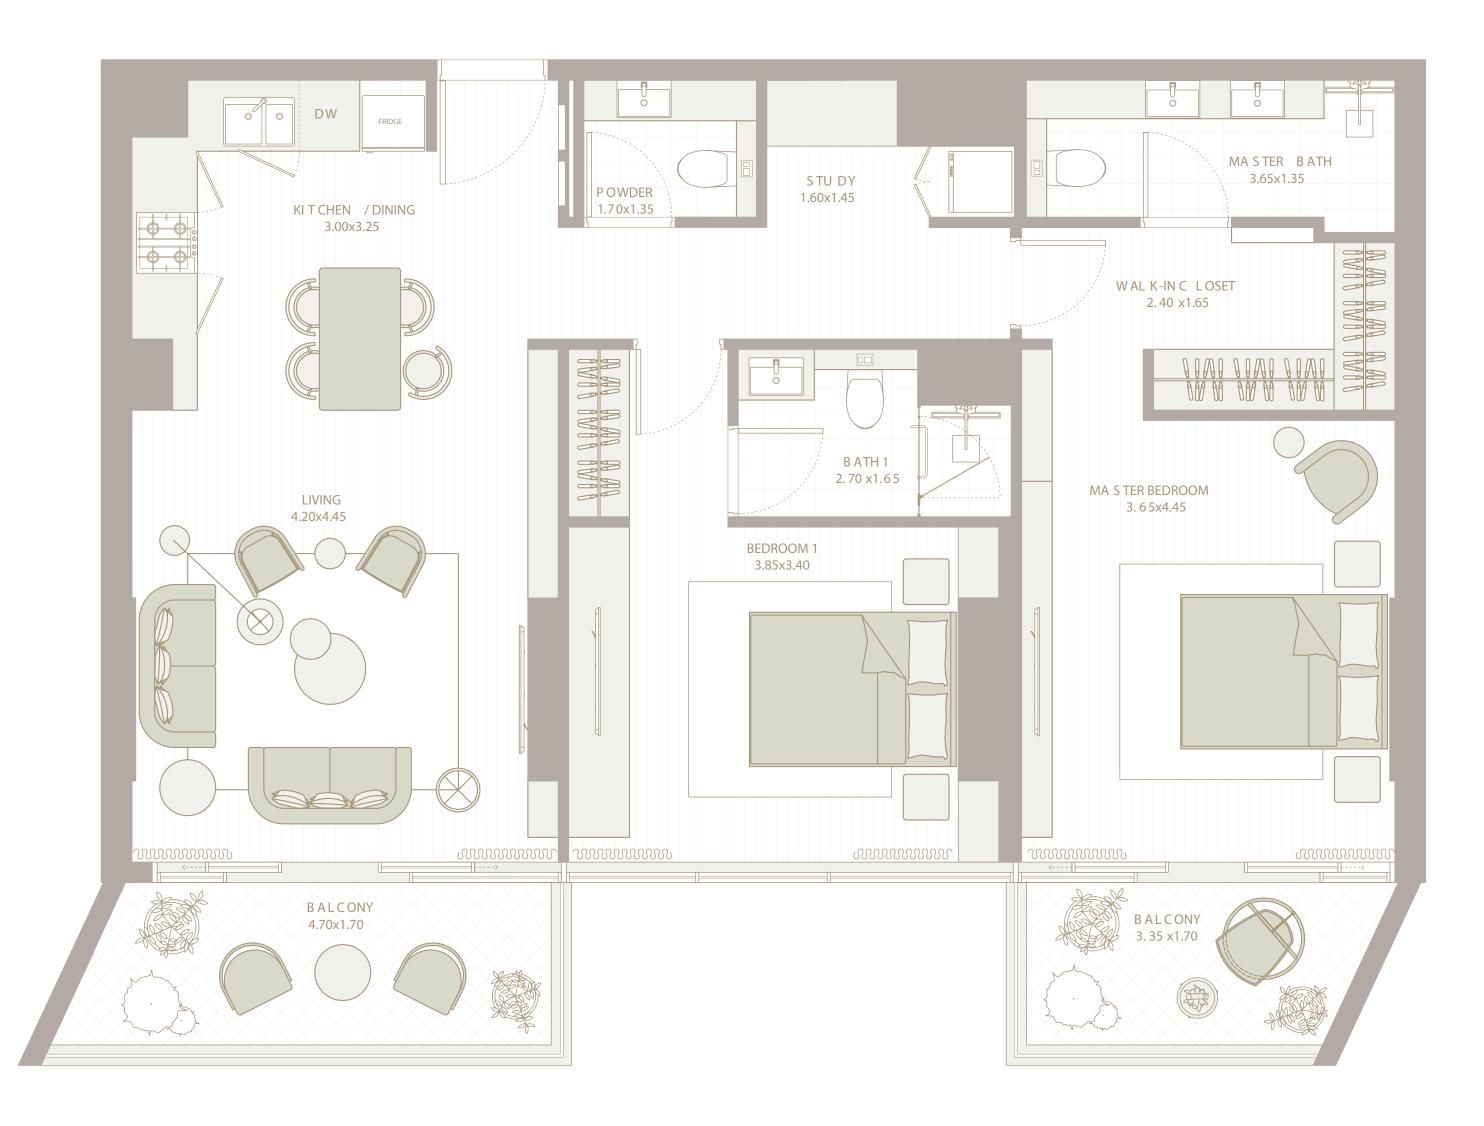

INTERIOR

TOTAL

1,061 SQ.FT.

1,311 SQ.FT.

**EXTERIOR** 

FLOORS

250 SQ.FT.

INTERIOR

TOTAL

1,054 SQ.FT.

1,227 SQ.FT.

**EXTERIOR** 

FLOORS

174 SQ.FT.

INTERIOR

TOTAL